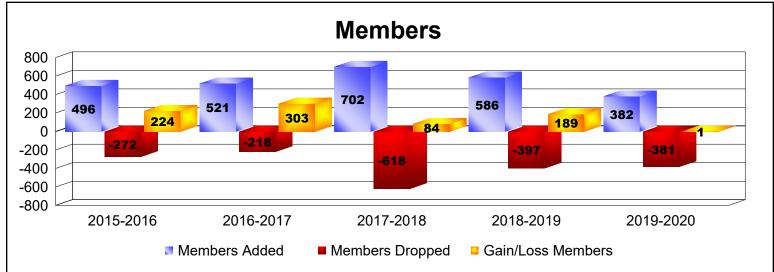

District 3232 J As of June 2020 Cumulative

| Year      | New<br>Clubs | Dropped<br>Clubs | Gain/<br>Loss<br>Clubs | New<br>Members | Charter<br>Members | Reinstate<br>Members | Transfer<br>Members | Total<br>Member<br>Added | Total<br>Members<br>Dropped | Gain/<br>Loss<br>Members |
|-----------|--------------|------------------|------------------------|----------------|--------------------|----------------------|---------------------|--------------------------|-----------------------------|--------------------------|
| 2015-2016 | 7            | 0                | 7                      | 304            | 180                | 5                    | 7                   | 496                      | -272                        | 224                      |
| 2016-2017 | 5            | 0                | 5                      | 311            | 196                | 10                   | 4                   | 521                      | -218                        | 303                      |
| 2017-2018 | 3            | -7               | -4                     | 477            | 212                | 9                    | 4                   | 702                      | -618                        | 84                       |
| 2018-2019 | 5            | -2               | 3                      | 383            | 125                | 75                   | 3                   | 586                      | -397                        | 189                      |
| 2019-2020 | 1            | -3               | -2                     | 329            | 21                 | 17                   | 15                  | 382                      | -381                        | 1                        |
| Average   | 4            | -2               | 2                      | 361            | 147                | 23                   | 7                   | 537                      | -377                        | 160                      |