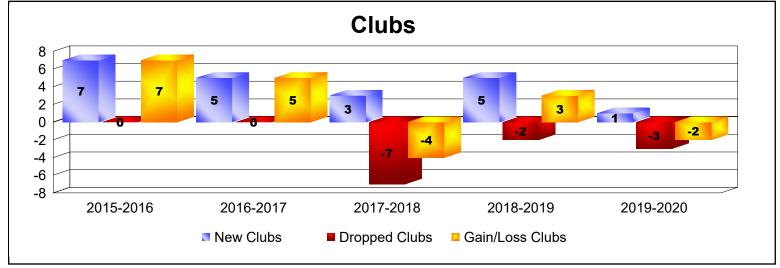

District 3232 J As of June 2020 Cumulative

| Year      | New<br>Clubs | Dropped<br>Clubs | Gain/<br>Loss<br>Clubs | New<br>Members | Charter<br>Members | Reinstate<br>Members | Transfer<br>Members | Total<br>Member<br>Added | Total<br>Members<br>Dropped | Gain/<br>Loss<br>Members |
|-----------|--------------|------------------|------------------------|----------------|--------------------|----------------------|---------------------|--------------------------|-----------------------------|--------------------------|
| 2015-2016 | 7            | 0                | 7                      | 304            | 180                | 5                    | 7                   | 496                      | -272                        | 224                      |
| 2016-2017 | 5            | 0                | 5                      | 311            | 196                | 10                   | 4                   | 521                      | -218                        | 303                      |
| 2017-2018 | 3            | -7               | -4                     | 477            | 212                | 9                    | 4                   | 702                      | -618                        | 84                       |
| 2018-2019 | 5            | -2               | 3                      | 383            | 125                | 75                   | 3                   | 586                      | -397                        | 189                      |
| 2019-2020 | 1            | -3               | -2                     | 329            | 21                 | 17                   | 15                  | 382                      | -381                        | 1                        |
| Average   | 4            | -2               | 2                      | 361            | 147                | 23                   | 7                   | 537                      | -377                        | 160                      |